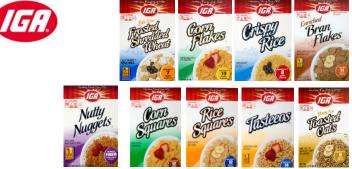

#### CEREALS

Least expensive brand preferred; may be combined up to the number of ounces issued.

Best Choice\*

Food Club

crisp rice

toasted oats