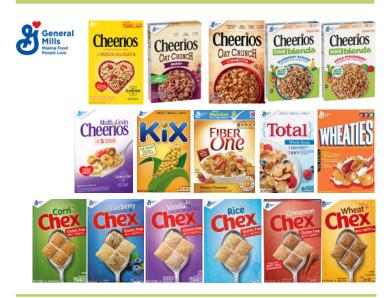

><br>Apple, grape, orange.          |
| Contraction of the second seco | HyTop<br>Apple, orange.                              |

#### JUICE – FROZEN

#### CEREALS





#### **Tipton Grove** Apple, orange.



#### Welch's Apple, grape, white grape, white grape cranberry, white grape peach, white grape raspberry.

#### JUICE — CONCENTRATE

Shelf stable; 100% unsweetened juice; 11.5 ounce or 12 ounce only; must reconstitute to 48 ounces.



Apple

#### Welch's

Apple, fruit fantastic, grape, tropical passion.

**Giant Eagle** Pineapple, apple, grape.



10 Ohio WIC Ohio WIC

15 |



#### CEREALS

Least expensive brand preferred; may be combined up to the number of ounces issued.

Best Choice\*





Food Club































crisp rice



toasted oats









#### **CEREALS**



#### GIANT









#### CEREALS