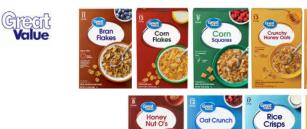

e, orange.          |
| Contraction of the second seco | HyTop<br>Apple, orange.                              |

#### JUICE – FROZEN

#### CEREALS





#### **Tipton Grove** Apple, orange.



#### Welch's Apple, grape, white grape, white grape cranberry, white grape peach, white grape raspberry.

#### JUICE — CONCENTRATE

Shelf stable; 100% unsweetened juice; 11.5 ounce or 12 ounce only; must reconstitute to 48 ounces.



Apple

#### Welch's

Apple, fruit fantastic, grape, tropical passion.

**Giant Eagle** Pineapple, apple, grape.



10 Ohio WIC Ohio WIC

15 |



#### CEREALS

Least expensive brand preferred; may be combined up to the number of ounces issued.

Best Choice\*





Food Club































crisp rice



toasted oats









#### **CEREALS**



#### GIANT









#### CEREALS