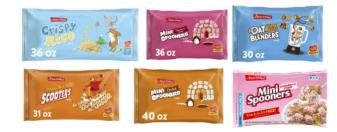

#### CEREALS

Least expensive brand preferred; may be combined up to the number of ounces issued.

Best Choice\*

Food Club

crisp rice

toasted oats