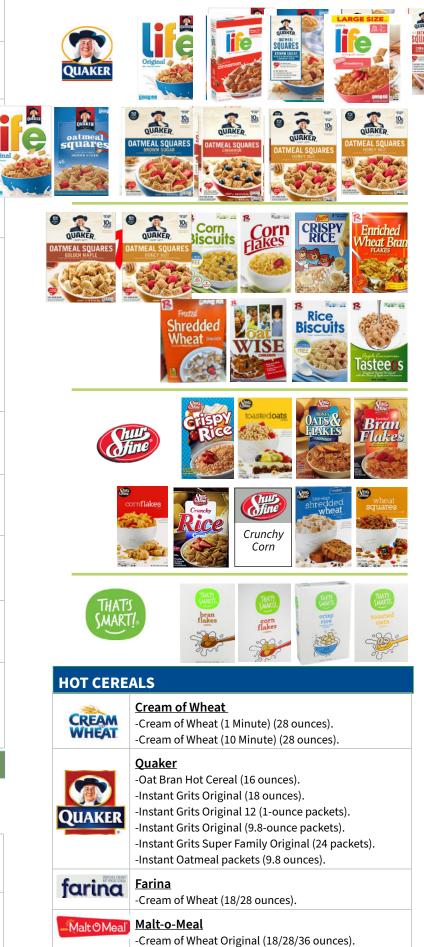

#### CEREALS

Least expensive brand preferred; may be combined up to the number of ounces issued.

Best Choice\*

Food Club

crisp rice

toasted oats

#### **CEREALS**

#### GIANT

#### CEREALS