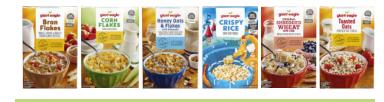

ape, orange.          |
| Contraction of the second seco | HyTop<br>Apple, orange.                              |

#### JUICE – FROZEN

#### CEREALS





#### **Tipton Grove** Apple, orange.



#### Welch's Apple, grape, white grape, white grape cranberry, white grape peach, white grape raspberry.

#### JUICE — CONCENTRATE

Shelf stable; 100% unsweetened juice; 11.5 ounce or 12 ounce only; must reconstitute to 48 ounces.



Apple

#### Welch's

Apple, fruit fantastic, grape, tropical passion.

**Giant Eagle** Pineapple, apple, grape.



10 Ohio WIC Ohio WIC

15 |



#### CEREALS

Least expensive brand preferred; may be combined up to the number of ounces issued.

Best Choice\*





Food Club































crisp rice



toasted oats









#### **CEREALS**



#### GIANT









#### CEREALS