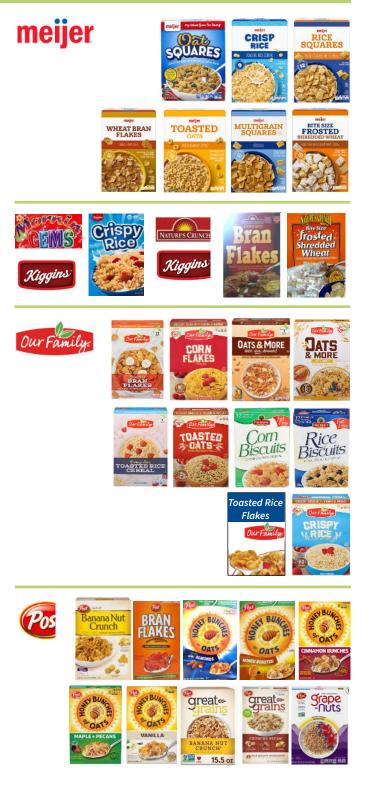

#### CEREALS

#### CEREALS

Least expensive brand preferred; may be combined up to the number of ounces issued.

Best Choice\*

Food Club

crisp rice

toasted oats

#### **CEREALS**