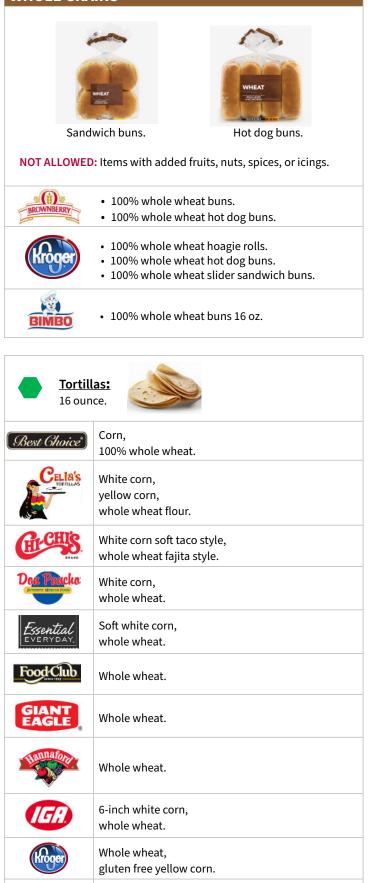

#### WHOLE GRAINS

| PEPPERIDGE FARM        | farmhouse 100% whole wheat bread,<br>Jewish rye whole grain rye seeded,<br>light style 100% whole wheat bread,<br>light style soft wheat bread,<br>stone ground 100% whole wheat,<br>thin sliced whole grain 100% whole wheat bread,<br>thin sliced whole grain 15 grain bread,<br>thin sliced whole grain oatmeal bread,<br>very thin sliced 100% whole wheat,<br>whole grain 100% whole wheat bread,<br>whole grain 15 grain bread,<br>whole grain forman dark wheat bread,<br>whole grain oatmeal bread,<br>whole grain oatmeal bread,<br>whole grain oatmeal bread,<br>whole grain soft sprouted grain bread,<br>whole grain rye seeded, |  |  |
|------------------------|----------------------------------------------------------------------------------------------------------------------------------------------------------------------------------------------------------------------------------------------------------------------------------------------------------------------------------------------------------------------------------------------------------------------------------------------------------------------------------------------------------------------------------------------------------------------------------------------------------------------------------------------|--|--|
|                        | 100% whole wheat cinnamon with raisins swirl<br>bread.<br>Sungrain 100% whole wheat.                                                                                                                                                                                                                                                                                                                                                                                                                                                                                                                                                         |  |  |
| Sara fee               | 100% whole wheat bread,<br>classic 100% whole wheat.                                                                                                                                                                                                                                                                                                                                                                                                                                                                                                                                                                                         |  |  |
| Schwebel's             | Roman meal sungrain 100% whole wheat,<br>100% whole wheat.                                                                                                                                                                                                                                                                                                                                                                                                                                                                                                                                                                                   |  |  |
| CONTROL DESCRIPTION    | 100% whole wheat.                                                                                                                                                                                                                                                                                                                                                                                                                                                                                                                                                                                                                            |  |  |
| Spartan<br>or tool (e) | 100% whole wheat.                                                                                                                                                                                                                                                                                                                                                                                                                                                                                                                                                                                                                            |  |  |
| Stern's                | 100% whole wheat rolls,<br>100% whole wheat bread.                                                                                                                                                                                                                                                                                                                                                                                                                                                                                                                                                                                           |  |  |
| Sunbeam                | 100% whole wheat.                                                                                                                                                                                                                                                                                                                                                                                                                                                                                                                                                                                                                            |  |  |
| ©WeightWatchers*       | 100% whole wheat.                                                                                                                                                                                                                                                                                                                                                                                                                                                                                                                                                                                                                            |  |  |
| WONDER                 | 100% whole wheat.                                                                                                                                                                                                                                                                                                                                                                                                                                                                                                                                                                                                                            |  |  |

| WHOLE GRA                | INS                                                                                     |
|--------------------------|-----------------------------------------------------------------------------------------|
| BROWNBERRY               | 100% whole wheat bread,<br>double fiber bread.                                          |
| BUNNY                    | 100% whole wheat.                                                                       |
| Essential<br>EVERYDAY.   | 100% whole wheat.                                                                       |
| FOOD LION                | 100% whole wheat.                                                                       |
| Mannafore                | 100% whole wheat.                                                                       |
| Healthy<br>Life<br>BREAD | Sugar free 100% whole grain wheat,<br>100% whole grain whole wheat.                     |
| Holsum                   | 100% whole wheat.                                                                       |
| KLOSTERMAN               | Homestyle 100% whole wheat.                                                             |
| Kroger                   | 100% whole wheat.                                                                       |
| Tomily baker. since 1925 | 100% whole wheat.                                                                       |
| meijer                   | 100% whole wheat,<br>whole grain white.                                                 |
| essentials               | 100% whole wheat.                                                                       |
| Matures                  | 100% whole wheat,<br>100% whole grain sugar free,<br>100% whole wheat bread with honey. |
| Our Family               | 100% whole wheat.                                                                       |
|                          | 100% whole wheat.                                                                       |

#### WHOLE GRAINS

Corn, fajita whole wheat, yellow corn, whole wheat flour

|                   | whole wheat flour.                                          |
|-------------------|-------------------------------------------------------------|
| A DEPARTMENT      | Corn.                                                       |
| meijer            | Corn,<br>white corn,<br>whole wheat.                        |
|                   | Whole wheat.                                                |
| MISSION           | White corn,<br>whole wheat,<br>yellow corn extra thin.      |
| essentials        | Whole wheat.                                                |
| ORTER             | Whole wheat.                                                |
| Our Family.       | Whole wheat flour soft taco,<br>yellow corn,<br>white corn. |
| Pepito            | Corn,<br>soft taco size whole wheat flour.                  |
| Shuts             | Hand-made whole wheat fajita style corn.                    |
| CHURCH CONTRACTOR | Whole wheat authentic fajita style.                         |
| Eleng Codd        | Yellow corn.                                                |

#### **WHOLE GRAINS**

6-inch yellow corn.