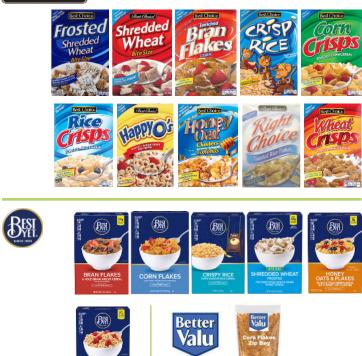

#### CEREALS

#### CEREALS

Least expensive brand preferred; may be combined up to the number of ounces issued.

Best Choice\*

Food Club

crisp rice

toasted oats

#### **CEREALS**

#### GIANT