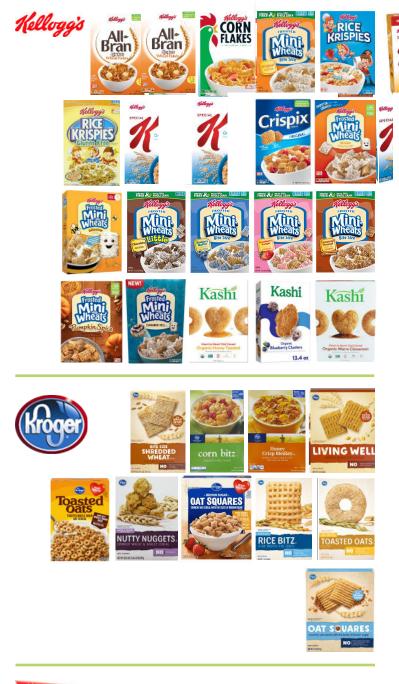

#### CEREALS

Least expensive brand preferred; may be combined up to the number of ounces issued.

Best Choice\*

Food Club

crisp rice

toasted oats