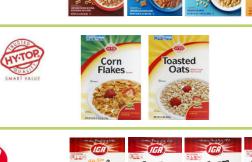

#### CEREALS

Least expensive brand preferred; may be combined up to the number of ounces issued.

Best Choice\*

Food Club

crisp rice

toasted oats